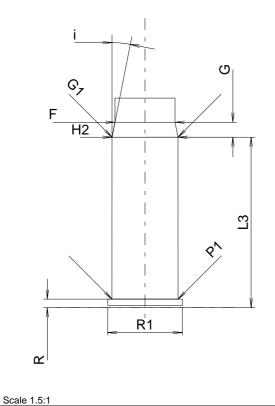

11.63

11.63

2.65

**Chamber Lengths** 

**Chamber Head** 

**Powder Chamber** 

**Chamber Shoulder** 

L1

L2 L3 1)

R 1)

R1

R2 R3

P1 1)

P2

α

H1

H2 1)

G1 1)\*

G 1)

 $\alpha 1$ 

s

r1 max r2

**Chamber Neck** 

**Throat Dimensions** 

## i 1)\* 11°6' **Barrel Dimensions** F 1)\* 10.59 Z 1) 10.90